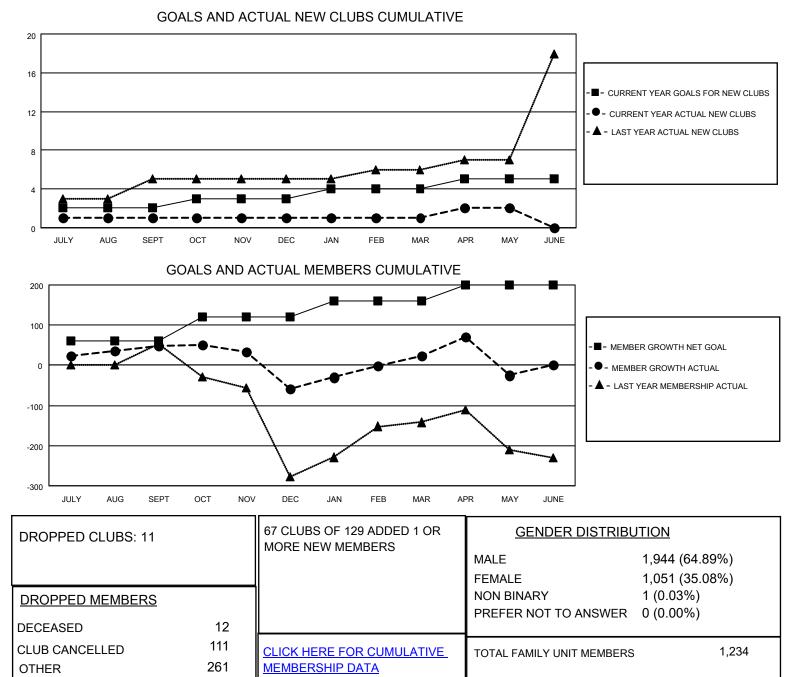

## LOCATION INDIA

District 3233 C

Results as of: 5/31/2023

| Clubs                 |               |           |               | Members               |                        |                         |                                                    |
|-----------------------|---------------|-----------|---------------|-----------------------|------------------------|-------------------------|----------------------------------------------------|
| RESULTS FOR 2022-2023 |               |           |               | RESULTS FOR 2022-2023 |                        |                         |                                                    |
| QUARTER               | NEW CLUB GOAL | NEW CLUBS | DROPPED CLUBS | QUARTER MEME          | BER GROWTH NET<br>GOAL | MEMBER GROWTH<br>ACTUAL | DROPPED<br>MEMBERS ACTUAL<br>(including transfers) |
| JULY/AUG/SEPT         | 2             | 1         | 1             | JULY/AUG/SEPT         | 60                     | 129                     | 59                                                 |
| OCT/NOV/DEC           | 1             | 0         | 8             | OCT/NOV/DEC           | 60                     | 57                      | 159                                                |
| JAN/FEB/MAR           | 1             | 0         | 2             | JAN/FEB/MAR           | 40                     | 162                     | 44                                                 |
| APR/MAY/JUNE          | 1             | 1         | 0             | APR/MAY/JUNE          | 40                     | 96                      | 122                                                |